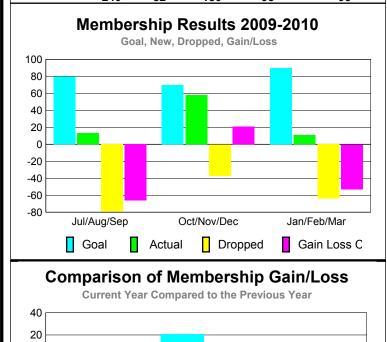

## YTD Status Quo Clubs 2009-2010

|             |      | MEM         | BERSH       | IIP         |             |
|-------------|------|-------------|-------------|-------------|-------------|
|             |      | Member      | Membership  |             |             |
|             |      | 200         | 2008-2009   |             |             |
|             |      |             |             |             |             |
|             | Net  | Actual      | Actual      | Gain/       | Gain/       |
|             | Memb | New         | Dropped     | Loss of     | Loss of     |
| Month       | Goal | <u>Memb</u> | <u>Memb</u> | <u>Memb</u> | <u>Memb</u> |
| Jul/Aug/Sep | 80   | 13          | -79         | -66         | -59         |
| Oct/Nov/Dec | 70   | 58          | -37         | 21          | 4           |
| Jan/Feb/Mar | 90   | 11          | -64         | -53         | -38         |
| Totals      | 240  | 82          | -180        | -98         | -93         |