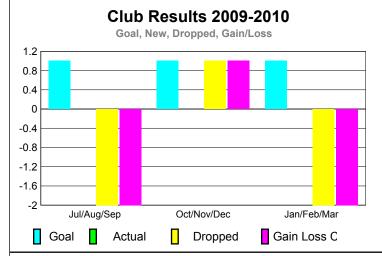

0

-20

-40

-60 -80

Jul/Aug/Sep

Current Year

GMT: Doctor NICOLAS JARA ORELL Location: PERU GMT CA: 3

|             |                     | <u>Club</u><br><b>20</b> 0    |                                   | <u>Clubs</u><br>2008-2009        |                                  |
|-------------|---------------------|-------------------------------|-----------------------------------|----------------------------------|----------------------------------|
| Month       | New<br>Club<br>Goal | Actual<br>New<br><u>Clubs</u> | Actual<br>Dropped<br><u>Clubs</u> | Gain/<br>Loss of<br><u>Clubs</u> | Gain/<br>Loss of<br><u>Clubs</u> |
| Jul/Aug/Sep | 1                   | 0                             | -2                                | -2                               | -4                               |
| Oct/Nov/Dec | 1                   | 0                             | 1                                 | 1                                | 0                                |
| Jan/Feb/Mar | 1                   | 0                             | -2                                | -2                               | -2                               |
| Totals      | 3                   | 0                             | -3                                | -3                               | -6                               |